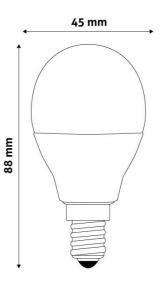

9.5g                |
| Gross weight: | 67g                  |



### CARTON

| EAN:          | 5999097918099         |
|---------------|-----------------------|
| Packaging:    | 1/b 50/c 1200/p       |
| Dimensions:   | 430mm x 200mm x 795mm |
| Net weight:   | 1.475kg               |
| Gross weight: | 3.35kg                |

### PALLET EXAMPLE

| Height:             |                         |
|---------------------|-------------------------|
| Width:              | 120cm (std Euro pallet) |
| Mepth:              | 80cm (std Euro pallet)  |
| Cartons per pallet: | 24carton/pallet         |
| Cartons per row:    |                         |
| Net weight:         | 35.4kg                  |
| Gross weight:       | 80.4kg                  |

#### **PRODUCT OUTLINE**

**PRODUCT PICTURE** 





# Avide Smart LED Mini Globe 5.5W RGB+W WIFI APP Control

| Product code:    | ASMG14RGBW-5.5W-WIFI                      |
|------------------|-------------------------------------------|
| Brand link:      | avidelighting.com/qr/ASMG14RGBW-5.5W-WIFI |
| ID:              | AB-190518                                 |
| Company name:    | Bramcke Hungary Kft.                      |
| Company address: | Kishatár utca 17., 4031 Debrecen          |



**Page:** 3/3

#### **PRODUCT DESCRIPTION**

Unleash your imagination and create the lighting effects that best suit your environment and mood.

The Avide SMART LED product line's WIFI models enable you to control your lights from your iOS/Android device. To do so, you only need to download and install the "Smart Life" app. Using the app, you