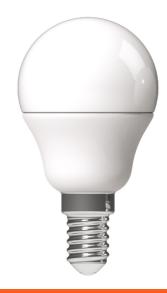

**BOX PICTURE**





# Avide Smart LED Mini Globe 5.5W RGB+W WIFI APP Control

| Product code:    | ASMG14RGBW-5.5W-WIFI                      |
|------------------|-------------------------------------------|
| Brand link:      | avidelighting.com/qr/ASMG14RGBW-5.5W-WIFI |
| ID:              | AB-190518                                 |
| Company name:    | Bramcke Hungary Kft.                      |
| Company address: | Kishatár utca 17., 4031 Debrecen          |



Page: 2/3

#### PRODUCT SIZE

Diameter: Height:

45mm 88mm

#### CARDBOARD BOX

| EAN:          | 5999097918082        |
|---------------|----------------------|
| Packaging:    | 1/b 50/c 1200/p      |
| Dimensions:   | 180mm x 180mm x 60mm |
| Net weight:   | 29.5g                |
| Gross weight: | 67g                  |



### CARTON

| EAN:          | 5999097918099         |
|---------------|-----------------------|
| Packaging:    | 1/b 50/c 1200/p       |
| Dimensions:   | 430mm x 200mm x 795mm |
| Net weight:   | 1.475kg               |
| Gross weight: | 3.35kg                |

### PALLET EXAMPLE

| Height:             |                         |
|---------------------|-------------------------|
| Width:              | 120cm (std Euro pallet) |
| Mepth:              | 80cm (std Euro pallet)  |
| Cartons per pallet: | 24carton/pallet         |
| Cartons per row:    |                         |
| Net weight:         | 35.4kg                  |
| Gross weight:       | 80.4kg                  |

#### **PRODUCT OUTLINE**

**PRODUCT PICTURE** 





# Avide Smart LED Mini Globe 5.5W RGB+W WIFI APP Control

|