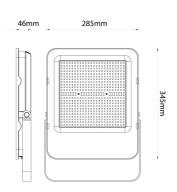

#### **PRODUCT SIZE**

Width: 285mm
Height: 345mm
Depth: 46mm

### PRODUCT OUTLINE