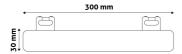

| IP20     |

### **BOX PICTURE**



# avide <a>

# Avide LED Linear 5W 300mm S14s NW 4000K

| Product code:    | ABS14SNW-5W                      |
|------------------|----------------------------------|
| Brand link:      | avidelighting.com/qr/ABS14SNW-5W |
| ID:              | AB-190518                        |
| Company name:    | Bramcke Hungary Kft.             |
| Company address: | Kishatár utca 17., 4031 Debrecen |



Date of issue: 2025-05-15 Page: 2/3

## PRODUCT SIZE

Diameter: Length:

30mm 300mm





# CARDBOARD BOX

| EAN:          | 5999562284636       |
|---------------|---------------------|
| Packaging:    | 1/b 50/c 900/p      |
| Dimensions:   | 51mm x 31mm x 305mm |
| Net weight:   | 74g                 |
| Gross weight: | 90g                 |

# PRODUCT OUTLINE



#### CARTON

| EAN:          | 5999562284674         |
|---------------|-----------------------|
| Packaging:    | 1/b 50/c 900/p        |
| Dimensions:   | 385mm x 300mm x 325mm |
| Net weight:   | 3.7kg                 |
| Gross weight: | 4.5kg                 |

#### PALLET EXAMPLE

| Height:             |                         |
|---------------------|-------------------------|
| Width:              | 120cm (std Euro pallet) |
| Mepth:              | 80cm (std Euro pallet)  |
| Cartons per pallet: | 18carton/pallet         |
| Cartons per row:    | 6pcs                    |
| Net weight:         | 66.6kg                  |
| Gross weight:       | 81kg                    |



# Avide LED Linear 5W 300mm S14s NW 4000K

| Product code:    | ABS14SNW-5W                      |
|--------