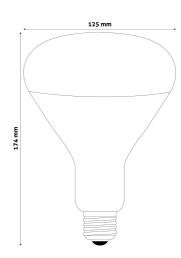

roduct code:** ASIR27-250W-C

**Brand link:** avidelighting.com/qr/ASIR27-250W-C

**ID:** AB-190518

**Company name:** Bramcke Hungary Kft.

Company address: Kishatár utca 17., 4031 Debrecen



Date of issue: 2024-05-13

Page: 2/3

#### **PRODUCT SIZE**

Diameter: 125mm Height: 174mm

#### **CARDBOARD BOX**

EAN: 5999097907260 Packaging: 1/b 40/c 400/p

Dimensions: 170mm x 122mm x 121mm

Net weight: 83.5g Gross weight: 145g

#### **CARTON**

EAN: 5999097907277 Packaging: 1/b 40/c 400/p

Dimensions: 625mm x 355mm x 495mm

Net weight: 3.34kg
Gross weight: 5.8kg

#### **PALLET EXAMPLE**

Height:

Width: 120cm (std Euro pallet)
Mepth: 80cm (std Euro pallet)

Cartons per pallet: 10carton/pallet

Cartons per row:

Net weight: 33.4kg
Gross weight: 58kg

## PRODUCT PICTURE



### PRODUCT OUTLINE



## Datasheet and description



# Avide Infra Bulb E27 250W Clear

**Product code:** ASIR27-250W-C

**Brand link:** avidelighting.com/qr/ASIR27-250W-C

**ID:** AB-190518

**Company name:** Bramcke Hungary Kft.

Company address: Kishatár utca 17., 4031 Debrecen



Date of issue: 2024-05-13

Page: 3/3

#### PRODUCT DESCRIPTION

The pleasant warmth of the Avide infra bulb soothes the body and improves blood circulation.

The infrared lamp may be used effectively to:

- relieve cold-related and respiratory problems
- reduce muscle pain
- treat skin injuries
- Beneficial effects: The beneficial effects of infrared light are well known. The heat penetrates under the skin and thus stimulates blood circulation, which in turn relaxes muscles and reduces pain. As a result, detoxification and heali