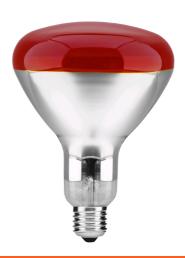

100W Red

**Product code:** ASIR27-100W-R

**Brand link:** avidelighting.com/qr/ASIR27-100W-R

**ID:** AB-190518

**Company name:** Bramcke Hungary Kft.

**Company address:** Kishatár utca 17., 4031 Debrecen



Date of issue: 2024-05-13

Page: 2/3

#### **PRODUCT SIZE**

Diameter: 125mm Height: 174mm

#### **CARDBOARD BOX**

EAN: 5999097907185 Packaging: 1/b 40/c 400/p

Dimensions: 121mm x 170mm x 121mm

Net weight: 83.5g Gross weight: 145g

#### **CARTON**

EAN: 5999097907192 Packaging: 1/b 40/c 400/p

Dimensions: 625mm x 355mm x 495mm

Net weight: 3.34kg
Gross weight: 5.8kg

### **PALLET EXAMPLE**

Height:

Width: 120cm (std Euro pallet)
Mepth: 80cm (std Euro pallet)

Cartons per pallet: 10carton/pallet

Cartons per row:

Net weight: 33.4kg
Gross weight: 58kg

#### **PRODUCT PICTURE**



#### PRODUCT OUTLINE



### Datasheet and description



## Avide Infra Bulb E27 100W Red

**Product code:** ASIR27-100W-R

**Brand link:** avidelighting.com/qr/ASIR27-100W-R

**ID:** AB-190518

**Company name:** Bramcke Hungary Kft.

Company address: Kishatár utca 17., 4031 Debrecen



Date of issue: 2024-05-13

Page: 3/3

#### PRODUCT DESCRIPTION

The pleasant warmth of the Avide infra bulb soothes the body and improves blood circulation.

The infrared lamp may be used effectively to:

- relieve cold-related and respiratory problems
- reduce muscle pain
- treat skin injuries
- Beneficial effects: The beneficial effects of infrared light are well known. The heat penetrates under the skin and thus stimulates blood circulation, which in turn relaxes muscles and reduces pain. As a result,