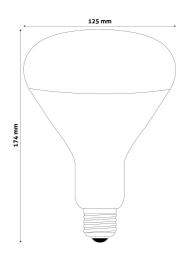

e:** ASIR27-100W-R

**Brand link:** avidelighting.com/qr/ASIR27-100W-R

**ID:** AB-190518

**Company name:** Bramcke Hungary Kft.

**Company address:** Kishatár utca 17., 4031 Debrecen



Date of issue: 2024-05-13

Page: 2/3

#### **PRODUCT SIZE**

Diameter: 125mm Height: 174mm

#### **CARDBOARD BOX**

EAN: 5999097907185 Packaging: 1/b 40/c 400/p

Dimensions: 121mm x 170mm x 121mm

Net weight: 83.5g Gross weight: 145g

#### **CARTON**

EAN: 5999097907192 Packaging: 1/b 40/c 400/p

Dimensions: 625mm x 355mm x 495mm

Net weight: 3.34kg
Gross weight: 5.8kg

### **PALLET EXAMPLE**

Height:

Width: 120cm (std Euro pallet)
Mepth: 80cm (std Euro pallet)

Cartons per pallet: 10carton/pallet

Cartons per row:

Net weight: 33.4kg
Gross weight: 58kg

#### **PRODUCT PICTURE**



#### PRODUCT OUTLINE



### Datasheet and description



## Avide Infra Bulb E27 100W Red

**Product code:** ASIR27-100W-R

**Brand link:** avidelighting.com/qr/ASIR27-100W-R

**ID:** AB-190518

**Company name:** Bramcke Hungary Kft.

Company address: Kishatár utca 17., 4031 Debrecen



Date of issue: 2024-05-13

Page: 3/3

#### PRODUCT DESCRIPTION

The pleasant warmth of the Avide infra bulb soothes the body and improves blood circulation.

The infrared lamp may be used effectively to:

- relieve cold-related and respiratory problems
- reduce muscle pain
- treat skin injuries
- Beneficial effects: The beneficial effects of infrared light are well known. The heat penetrates under the skin and thus stimulates blood circulation, which in turn relaxes muscles and reduces pain. As a result, detoxification and heali