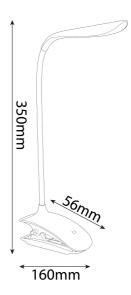

#### **PRODUCT SIZE**

Width: 56mm Height: 350mm

Depth:

#### **PRODUCT OUTLINE**