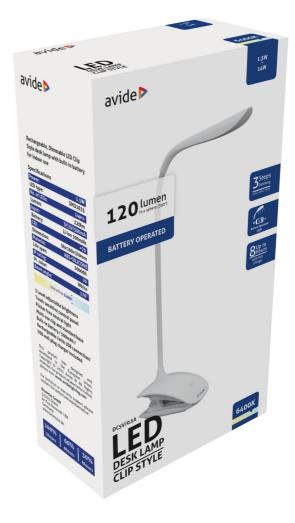

asheet and description



# Avide LED Desk Lamp Clip White 1.5W

**Product code:** ABLDL-CLIP-1.5W

**Brand link:** avidelighting.com/qr/ABLDL-CLIP-1.5W **QR code:** 

**ID:** AB-190518 **Date of issue:** 2025-04-25

**Company name:** Bramcke Hungary Kft.

**Company address:** Kishatár utca 17., 4031 Debrecen **Page:** 1/3

#### **SPECIFICATIONS**

EAN code: 5999097933108

Warranty:

Color: White

Material: abs+szilikon
Working temperature: -20 - +40 °C
Packaging: 1/b 60/c 720/p

Certifications: Functions:

#### **TECHNICAL DETAILS**

Wattage: 1.5W

Voltage: 220-240V

Built-in battery: Yes
Beam angle: 170°
Dimmability: Yes
Lumen output: 120lm
Color temperature: 6 400K
Lifetime: 30 000h

Energy class:

Type of LED: SMD2835

Number of LEDs:

CRI: >70
IP standard: IP20

#### **BOX PICTURE**



## Datasheet and description



# Avide LED Desk Lamp Clip White 1.5W

**Product code:** ABLDL-CLIP-1.5W

**Brand link:** avidelighting.com/qr/ABLDL-CLIP-1.5W **QR code:** 

**ID:** AB-190518 **Date of issue:** 2025-04-25

**Company name:** Bramcke Hungary Kft.

Company address: Kishatár utca 17., 4031 Debrecen Page: 2/3

#### **PRODUCT SIZE**

Width: 56mm Height: 350mm

Depth:

#### **CARDBOARD BOX**

EAN: 5999097933108 Packaging: 1/b 60/c 720/p

Dimensions: 221mm x 121mm x 61mm

Net weight: 177g Gross weight: 238g

#### **CARTON**

EAN: 5999097933115 Packaging: 1/b 60/c 720/p

Dimensions: 630mm x 380mm x 475mm

Net weight: 10.62kg Gross weight: 14.28kg

### **PALLET EXAMPLE**

Height:

Width: 120cm (std Euro pallet)

Depth: 80cm (std Euro pallet)

Cartons per pallet: 12carton/pallet

C