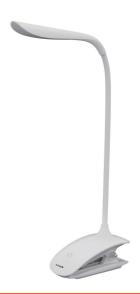

** ABLDL-CLIP-1.5W

**Brand link:** avidelighting.com/qr/ABLDL-CLIP-1.5W **QR code:** 

**ID:** AB-190518 **Date of issue:** 2025-04-25

**Company name:** Bramcke Hungary Kft.

Company address: Kishatár utca 17., 4031 Debrecen Page: 2/3

#### **PRODUCT SIZE**

Width: 56mm Height: 350mm

Depth:

#### **CARDBOARD BOX**

EAN: 5999097933108 Packaging: 1/b 60/c 720/p

Dimensions: 221mm x 121mm x 61mm

Net weight: 177g Gross weight: 238g

#### **CARTON**

EAN: 5999097933115 Packaging: 1/b 60/c 720/p

Dimensions: 630mm x 380mm x 475mm

Net weight: 10.62kg Gross weight: 14.28kg

### **PALLET EXAMPLE**

Height:

Width: 120cm (std Euro pallet)

Depth: 80cm (std Euro pallet)

Cartons per pallet: 12carton/pallet

Cartons per row:

Net weight: 127.44kg Gross weight: 171.36kg

#### **PRODUCT PICTURE**



#### **PRODUCT OUTLINE**



### Datasheet and description



### Avide LED Desk Lamp Clip White 1.5W

**Product code:** ABLDL-CLIP-1.5W

**Brand link:** avidelighting.com/qr/ABLDL-CLIP-1.5W **QR code:** 

**ID:** AB-190518 **Date of issue:** 2025-04-25

**Company name:** Bramcke Hungary Kft.

**Company address:** Kishatár utca 17., 4031 Debrecen **Page:** 3/3

#### **PRODUCT DESCRIPTION**

Provide the light you need for your desk with the Avide clip-style desk lamp. With its simple and minimalist design, the lamp gives a truly modern look to your rooms. The 3W, dimmable LED desk lamps with a cool white color temperature can be placed anywhere easily as they have a base featuring a clip. At the same time, thanks to the built-in battery you can use them for up to 8 hours without charging.