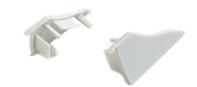

5999097910727 |
|----------------------|---------------|
| Working temperature: |               |
| Packaging:           | 1/b           |
| Certifications:      | CE            |

#### **BOX PICTURE**

#### **TECHNICAL DETAILS**

Voltage:

IP standard:

# avide Þ

## Avide Alu Profile Wall End Cap - Left and Right side

| Product code:    | AAP-W-CAP                        |
|------------------|----------------------------------|
| Brand link:      | avidelighting.com/qr/AAP-W-CAP   |
| ID:              | AB-190518                        |
| Company name:    | Bramcke Hungary Kft.             |
| Company address: | Kishatár utca 17., 4031 Debrecen |



Page: 2/3

#### PRODUCT SIZE

| Width:  | 17.9mm |
|---------|--------|
| Height: | 40.7mm |
| Depth:  |        |

#### PRODUCT PICTURE



#### CARDBOARD BOX

| EAN:          | 5999097910727 |
|---------------|---------------|
| Packaging:    | 1/b           |
| Dimensions:   | 41mm x x 18mm |
| Net weight:   | 3g            |
| Gross weight: | 3.2g          |

#### CARTON

| EAN:          | 5999097910734 |
|---------------|---------------|
| Packaging:    | 1/b           |
| Dimensions:   |               |
| Net weight:   | 0.003kg       |
| Gross weight: | 0.0032kg      |

### PALLET EXAMPLE

| Height:             |                         |
|---------------------|-------------------------|
| Width:              | 120cm (std Euro pallet) |
| Mepth:              | 80cm (std Euro pallet)  |
| Cartons per pallet: | 1carton/pallet          |
| Cartons per row:    |                         |
| Net weight:         | 0.003kg