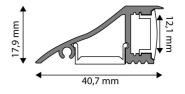

### PRODUCT SIZE

| 17.9mm  |
|---------|
| 40.7mm  |
| 2 000mm |
|         |

PRODUCT PICTURE

### PRODUCT OUTLINE