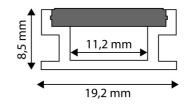

#### PRODUCT SIZE

| Width:  | 19mm    |
|---------|---------|
| Height: | 3mm     |
| Depth:  | 2 000mm |

### PRODUCT OUTLINE