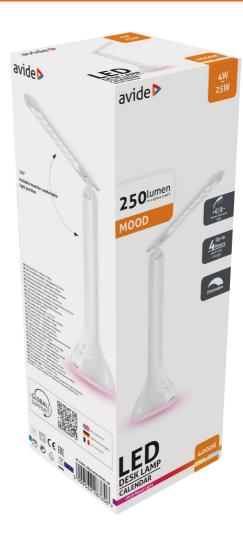

ct code:** ABLDLRGB-MOOD-4W

**Brand link:** avidelighting.com/qr/ABLDLRGB-MOOD-4W

**ID:** AB-190518

**Company name:** Bramcke Hungary Kft.

**Company address:** Kishatár utca 17., 4031 Debrecen



Date of issue: 2025-04-25

Page: 1/3

#### **SPECIFICATIONS**

EAN code: 5999562287606

Warranty: 2year(s)
Color: White
Material: ABS+PS

Working temperature: -20 - +40 °C Packaging:  $1/b \ 25/c \ 400/p$ 

Certifications: CE

Built-in battery, RGB mood

Functions: light, Touch sensitive

control panel

### **TECHNICAL DETAILS**

Wattage: 4W

Voltage: 220-240V

Built-in battery: Yes

Beam angle: 170°

Dimmability: Yes

Lumen output: 250lm

Color temperature: 4 000K

Lifetime: 30 000h

Energy class:

Type of LED: SMD2835

Number of LEDs: 18pcs

CRI: >80

IP standard: IP20

### **BOX PICTURE**



# Datasheet and description



# Avide LED Desk Lamp RGB Mood Light White 4W

**Product code:** ABLDLRGB-MOOD-4W

**Brand link:** avidelighting.com/qr/ABLDLRGB-MOOD-4W

**ID:** AB-190518

**Company name:** Bramcke Hungary Kft.

Company address: Kishatár utca 17., 4031 Debrecen



Date of issue: 2025-04-25

Page: 2/3

#### **PRODUCT SIZE**

Width: 87mm Height: 263mm

Depth:

### **CARDBOARD BOX**

EAN: 5999562287606 Packaging: 1/b 25/c 400/p

Dimensions: 92mm x 90mm x 270mm

Net weight: 135g Gross weight: 256g

#### **CARTON**

EAN: 5999562287613 Packaging: 1/b 25/c 400/p

Dimensions: 480mm x 475mm x 290mm

Net weight: 3.375kg
Gross weight: 6.4kg

### **PALLET EXAMPLE**

Height:

Width: 120cm (std Euro pallet)
Depth: 80cm (std Euro pallet)

Cartons per pallet: 16carton/pallet

Cartons per