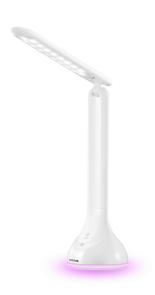

4W

**Product code:** ABLDLRGB-MOOD-4W

**Brand link:** avidelighting.com/qr/ABLDLRGB-MOOD-4W

**ID:** AB-190518

**Company name:** Bramcke Hungary Kft.

Company address: Kishatár utca 17., 4031 Debrecen



Date of issue: 2025-04-25

Page: 2/3

#### **PRODUCT SIZE**

Width: 87mm Height: 263mm

Depth:

### **CARDBOARD BOX**

EAN: 5999562287606 Packaging: 1/b 25/c 400/p

Dimensions: 92mm x 90mm x 270mm

Net weight: 135g Gross weight: 256g

#### **CARTON**

EAN: 5999562287613 Packaging: 1/b 25/c 400/p

Dimensions: 480mm x 475mm x 290mm

Net weight: 3.375kg
Gross weight: 6.4kg

### **PALLET EXAMPLE**

Height:

Width: 120cm (std Euro pallet)
Depth: 80cm (std Euro pallet)

Cartons per pallet: 16carton/pallet

Cartons per row: 2pcs
Net weight: 54kg
Gross weight: 102.4kg

### **PRODUCT PICTURE**



#### **PRODUCT OUTLINE**



## Datasheet and description



# Avide LED Desk Lamp RGB Mood Light White 4W

Product code: ABLDLRGB-MOOD-4W

**Brand link:** avidelighting.com/qr/ABLDLRGB-MOOD-4W

**ID:** AB-190518

**Company name:** Bramcke Hungary Kft.

**Company address:** Kishatár utca 17., 4031 Debrecen



Date of issue: 2025-04-25

**Page:** 3/3

#### **PRODUCT DESCRIPTION**

Provide the light you need for your desk with the Avide 4W RGB desk lamp. With its simple and minimalist design, the lamp gives a truly modern look to your rooms. The Avide RGB Mood 4W desk lamp has a neutral white color temperature, it is dimmable and also features RGB mood lighting and a built-in battery. With RGB lighting at the base you can light up your surroundings according to your mood. The product has a