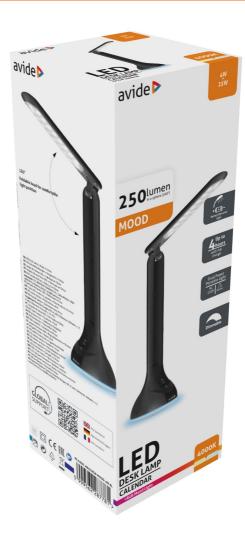

#### **BOX PICTURE**

#### **SPECIFICATIONS**

EAN code: 5999562287781

Warranty: 2year(s) Color: Black ABS+PS Material:

-20 - +40 °C Working temperature: Packaging: 1/b 25/c 400/p

Certifications:

Built-in battery, RGB mood **Functions:** light, Touch sensitive

#### **TECHNICAL DETAILS**

4W Wattage:

220-240V Voltage:

Built-in battery: Yes Beam angle: 170° Dimmability: Yes Lumen output: 250lm Color temperature: 4 000K 30 000h Lifetime:

Energy class:

Type of LED: SMD2835 Number of LEDs: 18pcs CRI: >80 IP standard: IP20