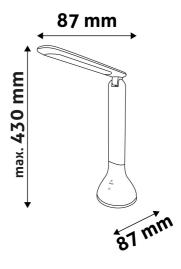

#### **PRODUCT OUTLINE**

#### **PRODUCT SIZE**

Width: 87mm Height: 263mm

Depth: