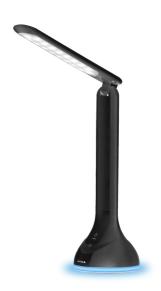

#### **PRODUCT PICTURE**

#### **PRODUCT DESCRIPTION**

Provide the light you need for your desk with the Avide 4W RGB desk lamp. With its simple and minimalist design, the lamp gives a truly modern look to your rooms. The Avide RGB Mood 4W desk lamp has a neutral white color temperature, it is dimmable and also features RGB mood lighting and a built-in battery. With RGB lighting at the base you can light up your surroundings according to your mood. The product has a touch-sensitive control button and is dimmable in 3 steps. Thanks to its built-in Li-ion battery you can use it for up to 4 hours without charging. The product is available in our product range in different designs and in white and black colors. The box also includes the AC adapter.